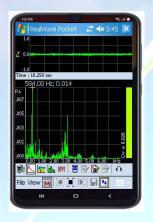

### 데이터 수신 Application

| 실행환경 | Smart phone, PC         |
|------|-------------------------|
| OS   | Android, Lynux, Windows |
| 저장형식 | WAV                     |
| 통신방식 | Wi-Fi                   |